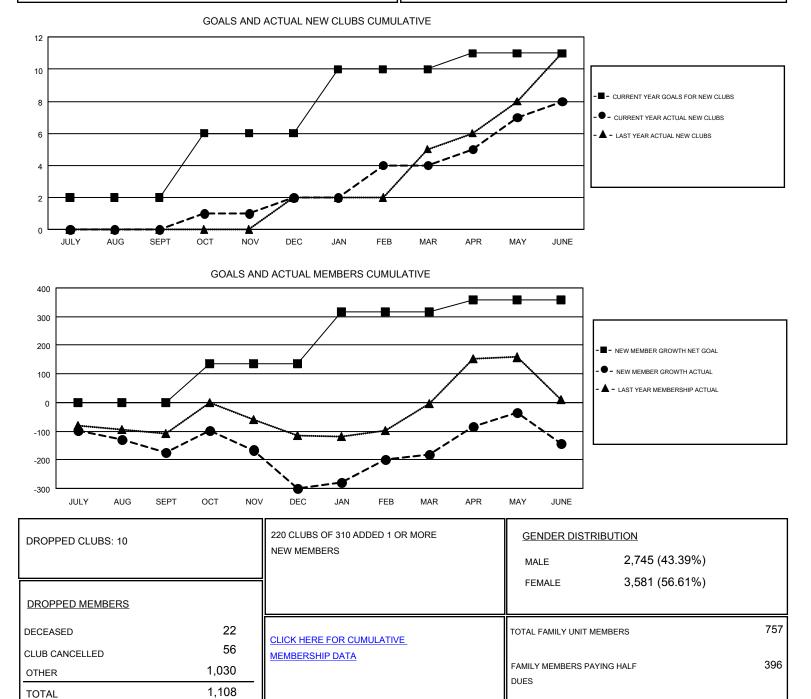

## GMT CA 4

| Clubs                 |               |           |               | Members               |                                                                |                                                              |                                                    |
|-----------------------|---------------|-----------|---------------|-----------------------|----------------------------------------------------------------|--------------------------------------------------------------|----------------------------------------------------|
| RESULTS FOR 2016-2017 |               |           |               | RESULTS FOR 2016-2017 |                                                                |                                                              |                                                    |
| QUARTER               | NEW CLUB GOAL | NEW CLUBS | DROPPED CLUBS | QUARTER               | NEW MEMBER GROWTH<br>NET GOAL (not reinstated<br>or transfers) | NEW MEMBER<br>GROWTH ACTUAL (not<br>reinstated or transfers) | DROPPED<br>MEMBERS ACTUAL<br>(including transfers) |
| JULY/AUG/SEPT         | 2             | 0         | 2             | JULY/AUG/SEPT         | 0                                                              | 29                                                           | 203                                                |
| OCT/NOV/DEC           | 4             | 2         | 4             | OCT/NOV/DEC           | 134                                                            | 185                                                          | 311                                                |
| JAN/FEB/MAR           | 4             | 2         | 0             | JAN/FEB/MAR           | 183                                                            | 203                                                          | 85                                                 |
| APR/MAY/JUNE          | 1             | 4         | 4             | APR/MAY/JUNE          | 42                                                             | 547                                                          | 509                                                |